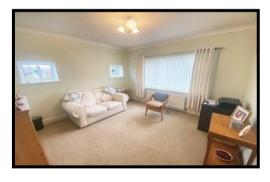

THE LAYOUT BRIEFLY COMPRISES; TWO / THREE RECEPTION ROOMS, THREE / FOUR BEDROOMS, SPACIOUS BREAKFAST KITCHEN, BATHROOM AND SHOWER ROOM.

GAS CENTRAL HEATING AND UPVC DOUBLE GLAZING, WELL PRESENTED SURROUNDING GARDENS AND LARGE GARAGE.

STYLE: An extremely spacious, detached dormer bungalow.

CONDITION: Beautifully appointed throughout and immaculately maintained.

OUTSIDE: Well-maintained corner gardens with surrounding screen hedging. Lawn areas to the front and side with paved footpath and driveway providing off road parking and access to the brick-built garage with pitched roof. Rear private courtyard garden.