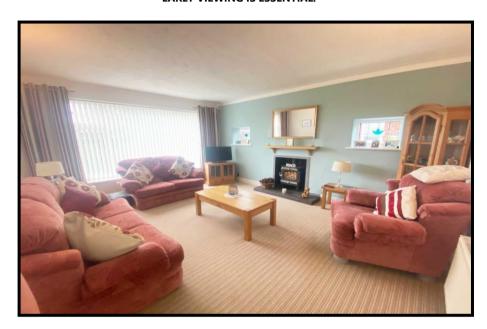

THE LAYOUT BRIEFLY COMPRISES; TWO / THREE RECEPTION ROOMS, THREE / FOUR BEDROOMS, SPACIOUS BREAKFAST KITCHEN, BATHROOM AND SHOWER ROOM.

GAS CENTRAL HEATING AND UPVC DOUBLE GLAZING, WELL PRESENTED SURROUNDING GARDENS AND LARGE GARAGE.

STYLE: An extremely spacious, detached dormer bungalow.

CONDITION: Beautifully appointed throughout and immaculately maintained.

OUTSIDE: Well-maintained corner gardens with surrounding screen hedging. Lawn areas to the front and side with paved footpath and driveway providing off road parking and access to the brick-built garage with pitched roof. Rear private courtyard garden.