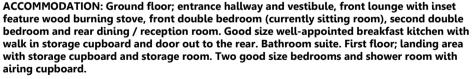

THE LAYOUT BRIEFLY COMPRISES; TWO / THREE RECEPTION ROOMS, THREE / FOUR BEDROOMS, SPACIOUS BREAKFAST KITCHEN, BATHROOM AND SHOWER ROOM.

GAS CENTRAL HEATING AND UPVC DOUBLE GLAZING, WELL PRESENTED SURROUNDING GARDENS AND LARGE GARAGE.