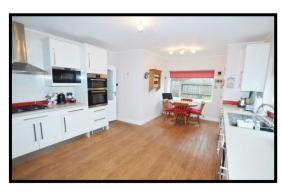

THE LAYOUT BRIEFLY COMPRISES; TWO / THREE RECEPTION ROOMS, THREE / FOUR BEDROOMS, SPACIOUS BREAKFAST KITCHEN, BATHROOM AND SHOWER ROOM.

GAS CENTRAL HEATING AND UPVC DOUBLE GLAZING, WELL PRESENTED SURROUNDING GARDENS AND LARGE GARAGE.