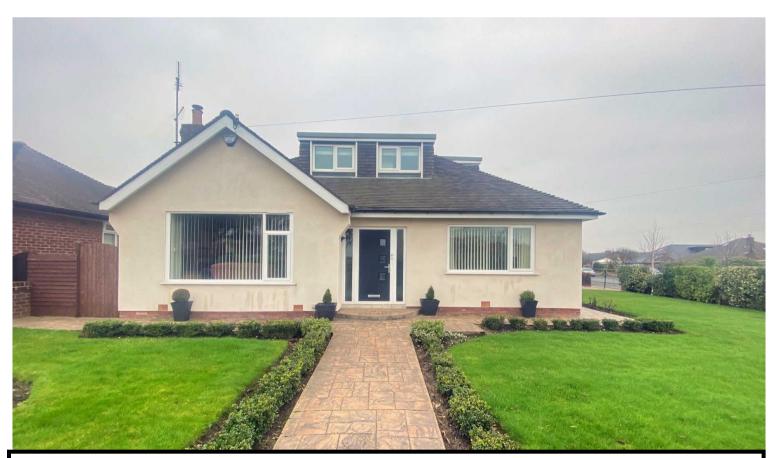

## \*IMMACULATELY PRESENTED DORMER BUNGALOW IN A MOST CONVENIENT LOCATION\*

OCCUPYING ONE OF POULTON'S POPULAR RESIDENTIAL LOCATIONS OFF HARDHORN ROAD AND CARR HEAD LANE, SITS THIS VERY IMPRESSIVE AND SURPRISINGLY SPACIOUS DETACHED DORMER BUNGALOW.

STYLE: An extremely spacious, detached dormer bungalow.

CONDITION: Beautifully appointed throughout and immaculately maintained.

OUTSIDE: Well-maintained corner gardens with surrounding screen hedging. Lawn areas to the front and side with paved footpath and driveway providing off road parking and access to the brick-built garage with pitched roof. Rear private courtyard garden.