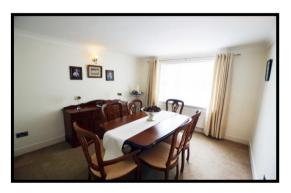

THE LAYOUT BRIEFLY COMPRISES; TWO / THREE RECEPTION ROOMS, THREE / FOUR BEDROOMS, SPACIOUS BREAKFAST KITCHEN, BATHROOM AND SHOWER ROOM.

GAS CENTRAL HEATING AND UPVC DOUBLE GLAZING, WELL PRESENTED SURROUNDING GARDENS AND LARGE GARAGE.

STYLE: An extremely spacious, detached dormer bungalow.

CONDITION: Beautifully appointed throughout and immaculately maintained.

OUTSIDE: Well-maintained corner gardens with surrounding screen hedging. Lawn areas to the front and side with paved footpath and driveway providing off road parking and access to the brick-built garage with pitched roof. Rear private courtyard garden.