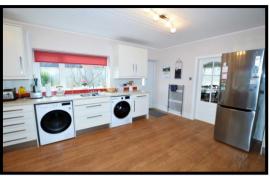

THE LAYOUT BRIEFLY COMPRISES; TWO / THREE RECEPTION ROOMS, THREE / FOUR BEDROOMS, SPACIOUS BREAKFAST KITCHEN, BATHROOM AND SHOWER ROOM.

GAS CENTRAL HEATING AND UPVC DOUBLE GLAZING, WELL PRESENTED SURROUNDING GARDENS AND LARGE GARAGE.