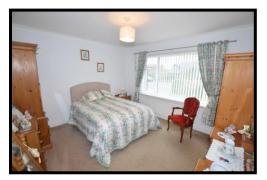

THE LAYOUT BRIEFLY COMPRISES; TWO / THREE RECEPTION ROOMS, THREE / FOUR BEDROOMS, SPACIOUS BREAKFAST KITCHEN, BATHROOM AND SHOWER ROOM.

GAS CENTRAL HEATING AND UPVC DOUBLE GLAZING, WELL PRESENTED SURROUNDING GARDENS AND LARGE GARAGE.

STYLE: An extremely spacious, detached dormer bungalow.

CONDITION: Beautifully appointed throughout and immaculately maintained.

OUTSIDE: Well-maintained corner gardens with surrounding screen hedging. Lawn areas to the front and side with paved footpath and driveway providing off road parking and access to the brick-built garage with pitched roof. Rear private courtyard garden.